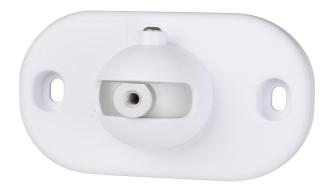

## **VESTA-094 / PDEIR32000**

Rotating outdoor bracket designed as an easy mounting and use option. It consists of a base for surface mounting and a rotating ball to attach the device. It is compatible with the VESTA VST-862EX outdoor PIR motion sensor camera.

With the swivel mount, the detector can rotate horizontally to provide optimal coverage. When the detector is tilted, the pet-proof function is not supported.